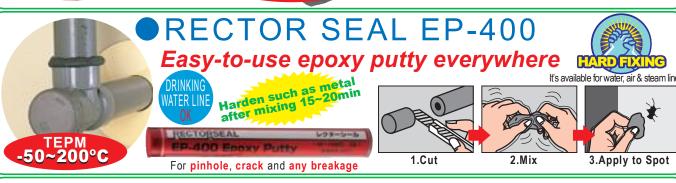

#### **ALL IN ONE PACKAGE!!**

(W30cm x D18cm x H15cm / 1.5kg)

**European Distributor** 

RAPIDFIX (Liquid 10ml / Powder 10ml)

2SETS 2PCS

ARLON TAPE SRG-38 (W38mm×L6m) RECTORSEAL EP-400 (112g) 2PCS

RECTOR HIGHTAPE RH-3 (W50mm×L1.5m) 1PC