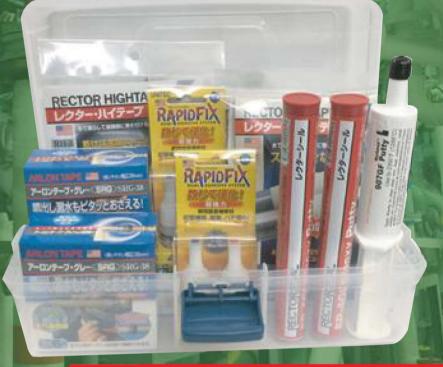

#### **ALL IN ONE PACKAGE!!**

(W30cm x D18cm x H15cm / 1.5kg)

**European Distributor** 

RAPIDFIX (Liquid 10ml / Powder 10ml)

2SETS 2PCS

ARLON TAPE SRG-38 (W38mm×L6m) RECTORSEAL EP-400 (112g) 2PCS

RECTOR HIGHTAPE RH-3 (W50mm×L1.5m) 1PC

RECTOR Q-TAPE QT-2 (W50mm×L1.2m) 2PCS

RESBOND 907GF (112g) 1PC

OHTER ACCESSORIES DEDICATED STORAGE BOX **INSTRUCTION MANUAL & DVD** SCISSORS / SAND PAPER / RUBBER GOLOVES

\*You can buy each item as restock of the kit. \*Please refer back side for products detail.