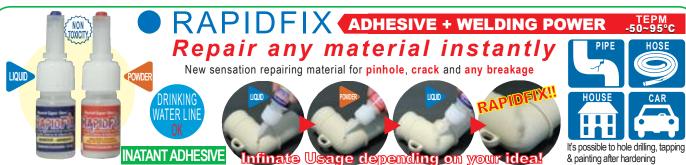

#### **ALL IN ONE PACKAGE!!**

(W30cm x D18cm x H15cm / 1.5kg)

**European Distributor** 

RAPIDFIX (Liquid 10ml / Powder 10ml)

2SETS 2PCS

ARLON TAPE SRG-38 (W38mm×L6m) RECTORSEAL EP-400 (112g) 2PCS

RECTOR HIGHTAPE RH-3 (W50mm×L1.5m) 1PC