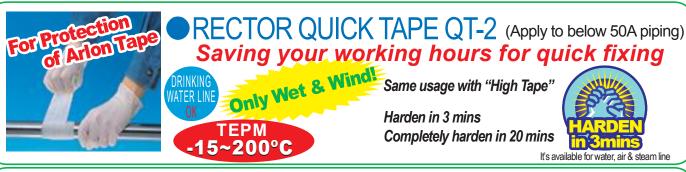

RECTOR Q-TAPE QT-2 (W50mm×L1.2m) 2PCS

RESBOND 907GF (112g) 1PC

OHTER ACCESSORIES DEDICATED STORAGE BOX **INSTRUCTION MANUAL & DVD** SCISSORS / SAND PAPER / RUBBER GOLOVES

\*You can buy each item as restock of the kit. \*Please refer back side for products detail.